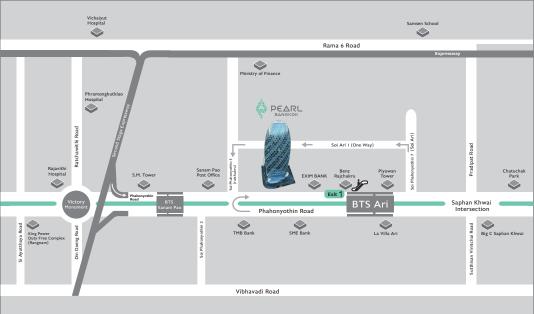

**Commuting by personal car**: I. Coming from Sanam Pao, drive straight towards Ari on Phahon Yothin Road along the BTS line. Slightly before reaching Ari, keep left. The building is on the left, located just next to EXIM BANK.

2. Coming from Saphan Khwai , drive straight on Phahon Yothin Road towards Victory Monument. Before reaching Soi Paholyothin 2, keep right and prepare to make a U-Turn. The building will be on the left.

Commuting by bus : BMTA Bus No. 26, 29, 34, 39, 54, 59, 63, 77, 97, 502, 503, 509, 510, 513 Shared Service Bus No. 8, 27, 28, 38, 74, 108, 157, 159, 177 Get off at Soi Ari Station (in front of Phra Nakorn Cooperative) and walk towards Victory Monument.

Commuting by BTS Sky Train : Get off at BTS Ari Station (Exit I) and walk towards Victory Monument.

Nearby Landmark : EXIM BANK Building, Soi Phahon Yothin Road 5 (Ratchakru)