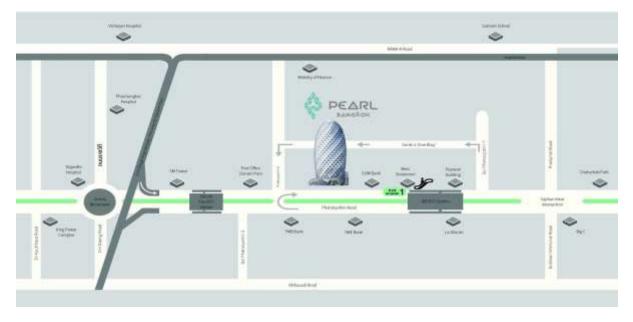

### The Map of Pearl Bangkok Building

# By Personal Car (Car parking slots are limited, and complimentary stamping is available for up to 5 hours only):

Kindly locate 'Pearl Bangkok' using Google Maps

Location: https://maps.app.goo.gl/LJeLVNkEY47EKyRg8

#### **BTS Skytrain**

At Ari Station, take Exit 1, and walk straight ahead toward Victory Monument.

#### **Nearby Landmark**

Export-Import Bank of Thailand (EXIM bank) Soi Phahon Yothin Road 5 (Soi Ratchakru)